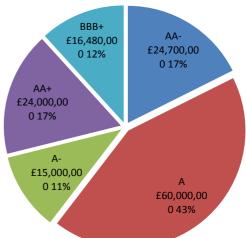

|

7

Up to 1yr Up to 6mths Up to 100days No Colour

Page 172

December 2015

## Investment Risk and Rating Exposure



| Historic Risk of Default |         |            |            |            |            |  |
|--------------------------|---------|------------|------------|------------|------------|--|
| Rating/Years             | <1 year | 1 to 2 yrs | 2 to 3 yrs | 3 to 4 yrs | 4 to 5 yrs |  |
| AA                       | 0.007%  | 0.029%     | 0.130%     | 0.278%     | 0.425%     |  |
| А                        | 0.062%  | 0.202%     | 0.370%     | 0.581%     | 0.813%     |  |
| BBB                      | 0.150%  | 0.502%     | 0.910%     | 1.428%     | 1.912%     |  |
| Council                  | 0.015%  | 0.000%     | 0.000%     | 0.000%     | 0.000%     |  |

Rating Exposure



#### Historic Risk of Default

This is a proxy for the average % risk for each investment based on over 30 years of data provided by Fitch, Moody's and S&P. It simply provides a calculation of the possibility of average default against the historical default rates, adjusted for the time period within each year according to the maturity of the investment.

#### **Chart Relative Risk**

This is the authority's risk weightings compared to the average % risk of default for "AA", "A" and "BBB" rated investments.

#### **Rating Exposures**

This pie chart provides a clear view of your investment exposures to particular ratings.

## Monthly Credit Rating Changes

FITCH

| Date       | Update<br>Number | Institution      | Country            | Rating Action