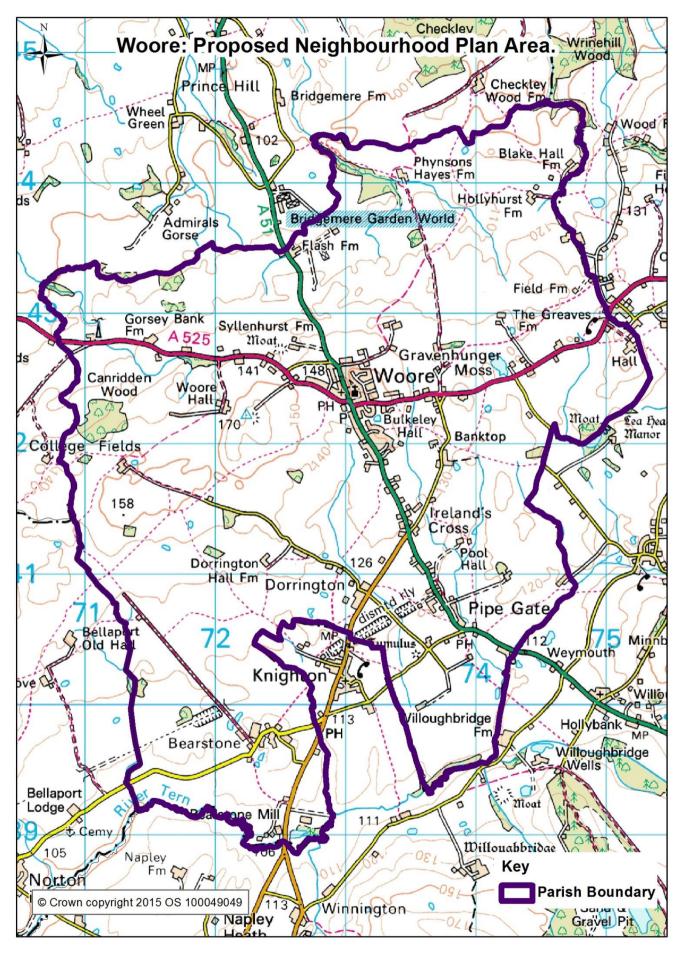

#### **19** Application by Woore Parish Council to be considered as a Neighbourhood Plan Area (Pages 237 - 242)

Lead Member – Mr Mal Price – Portfolio Holder for Planning, Housing, Regulatory Services and Environment.

Report of the Director of Commissioning is attached, marked 19.

Contact: George Candler 01743 255003