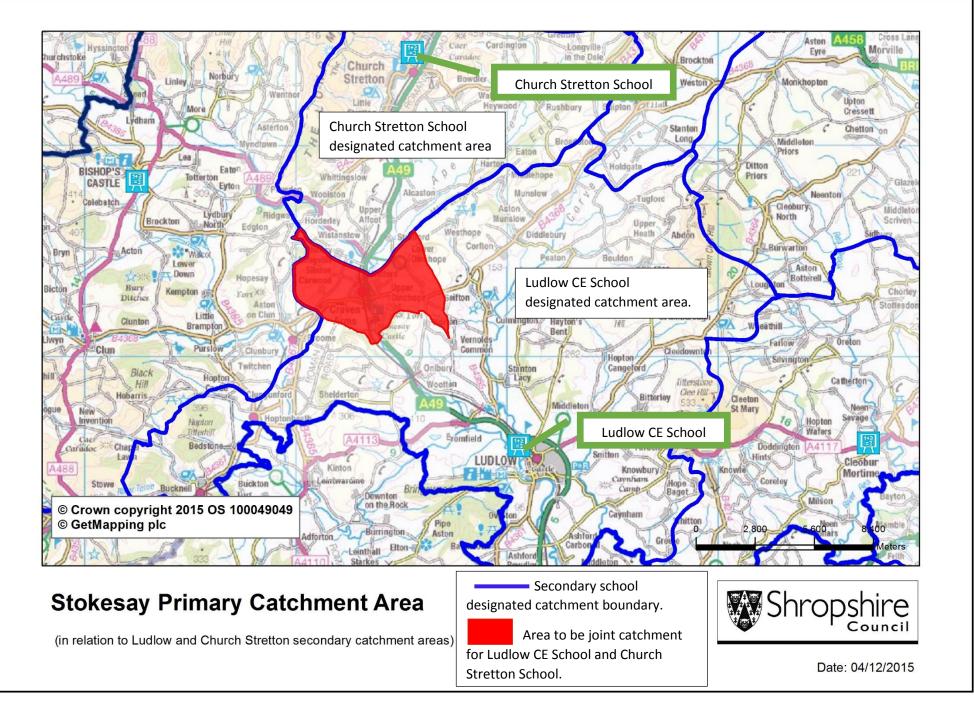

#### **16 Determination of Admission Arrangements 2017/2018** (Pages 193 - 214)

Lead Member – Mr David Minnery – Portfolio Holder for Children and Young People.

Report of the Director of Children's Services is attached, marked 16.