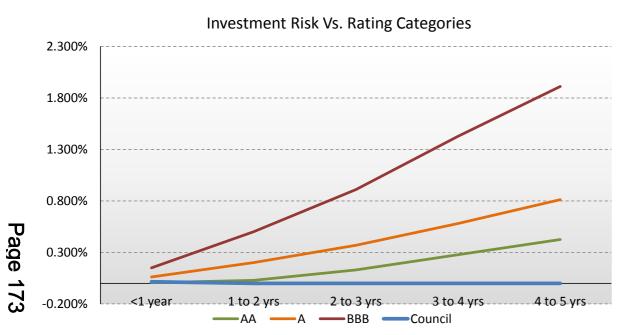

| £0              | 0.00%        | 0.00% | 0                      | 0                | 0         | 0                       |
| No Colour    | 0.00%                                                                                                        | £0          | 0.00%       | £0              | 0.00%        | 0.00% | 0                      | 0                | 0         | 0                       |
|              | 100.00%                                                                                                      | *****       | 32.94%      | £46,180,000     | 32.94%       | 0.74% | 68                     | 174              | 84        | 242                     |

7

Up to 1yr Up to 6mths Up to 100days No Colour

Page 172

December 2015

## Investment Risk and Rating Exposure



| Historic Risk of Default |         |            |            |            |            |  |
|--------------------------|---------|------------|------------|------------|------------|--|
| Rating/Years             | <1 year | 1 to 2 yrs | 2 to 3 yrs | 3 to 4 yrs | 4 to 5 yrs |  |
| AA                       | 0.007%  | 0.029%     | 0.130%     | 0.278%     | 0.425%     |  |
| А                        | 0.062%  | 0.202%     | 0.370%     | 0.581%     | 0.813%     |  |
| BBB                      | 0.150%  | 0.502%     | 0.910%     | 1.428%     | 1.912%     |  |
| Council                  | 0.015%  | 0.000%     | 0.000%     | 0.000%     | 0.000%     |  |

Rating Exposure



#### Historic Risk of Default

This is a proxy for the average % risk for each investment based on over 30 years of data