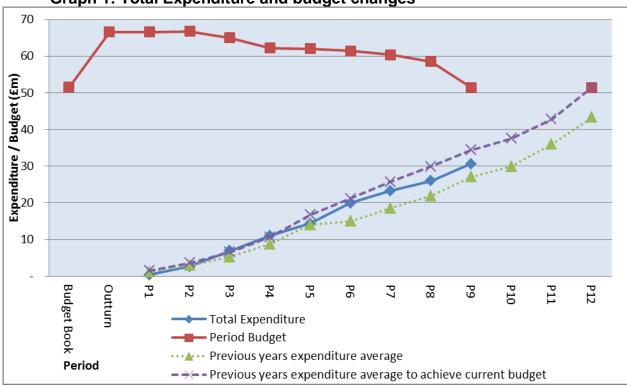

#### 8. Actual Expenditure to Date – is the programme being delivered to plan?

- 8.1 The actual capital expenditure at Quarter 3 is £30.6m, which represents 59.5% of the revised capital budget at Quarter 3, 75% of the year. This is low in comparison to the total budget, but is ahead of expenditure at this point in recent years. This position reflects the programme for the delivery of individual capital schemes within the programme, with significant expenditure to Quarter 3 on the Mardol House Student Accommodation project and Broadband; together with the impact of the significant re-profiling this quarter. Generally the majority of expenditure is not evenly distributed across the year and there is a higher concentration of spend profiled later in the financial year, together with a time lag between incurring costs and that being reflected in expenditure.
- 8.2 Graph One below shows actual expenditure by period and also tracks the period by period changes to the budget.

Graph 1: Total Expenditure and budget changes